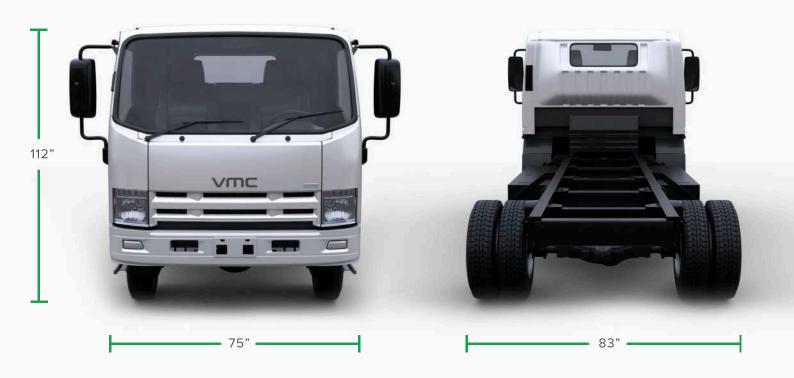

# **DIMENSIONS**

#### **CHASSIS**

WHEEL BASE 132 IN

SUSPENSION LEAF SPRING

HYDRAULIC BRAKES ABS WITH REGENERATION

FRONT AXLE 4,000 LBS

REAR AXLE 8,000 LBS

TIRES 225 / 16 R 75