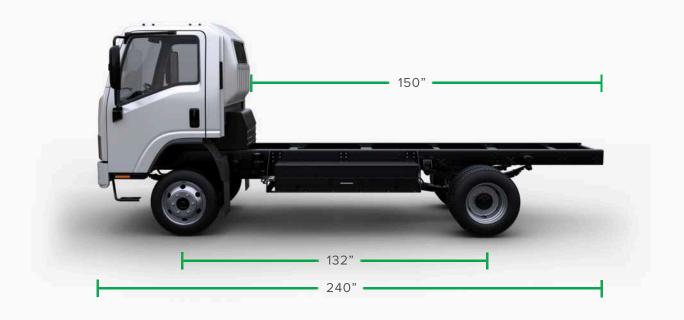

# **DIMENSIONS**

#### **CHASSIS**

WHEEL BASE 132 IN

SUSPENSION LEAF SPRING

HYDRAULIC BRAKES ABS WITH REGENERATION

FRONT AXLE 4,000 LBS

REAR AXLE 8,000 LBS

TIRES 225 / 16 R 75